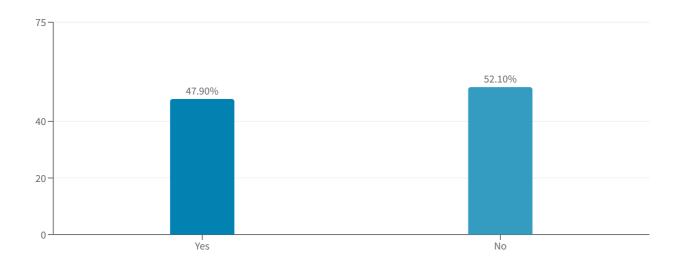

#### QUESTION 11 | YES OR NO

# Would you be interested in volunteering or participating in park improvement initiatives?

| Yes 80 | 47.90 % |  |
|--------|---------|--|
|        |         |  |
| No 87  | 52.10 % |  |