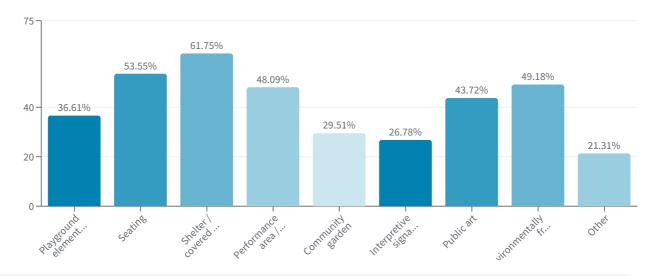

### What additional elements would you like to see in the Park?

| ANSWER CHOICES 💠                                                                  | RESPONSES 💠 | RESPONSE PERCENTAGE 🜲 |
|-----------------------------------------------------------------------------------|-------------|-----------------------|
| Playground elements                                                               | 67          | 36.61 %               |
| Seating                                                                           | 98          | 53.55 %               |
| Shelter / covered areas                                                           | 113         | 61.75 %               |
| Performance area / band shell                                                     | 88          | 48.09 %               |
| Community garden                                                                  | 54          | 29.51 %               |
| nterpretive signage / educational opportunities                                   | 49          | 26.78 %               |
| Public art                                                                        | 80          | 43.72 %               |
| Environmentally friendly features (e.g., sustainable landscaping, recycling bins) | 90          | 49.18 %               |
| Other                                                                             | 39          | 21.31 %               |