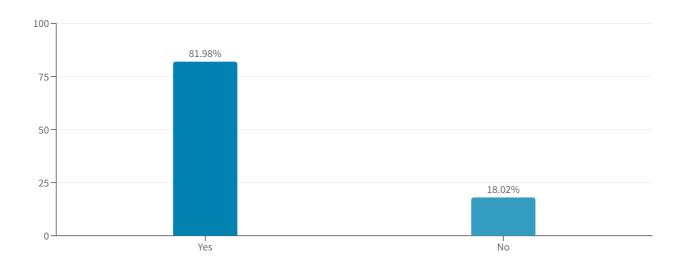

#### QUESTION 07 | YES OR NO

How would you feel about additional plantings in the Park, specifically behind the existing building, with care to ensure that views are maintained to the ocean?

| Yes | 141 | 81.98 % |
|-----|-----|---------|
| No  | 31  | 18.02 % |