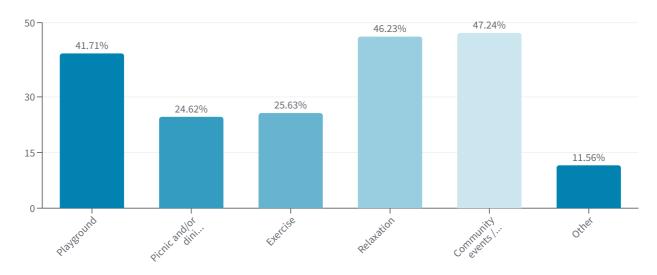

#### What are the primary reasons for your visits to the Park?

| ANSWER CHOICES \$            | RESPONSES \$ | RESPONSE PERCENTAGE \$ |
|------------------------------|--------------|------------------------|
| Playground                   | 83           | 41.71 %                |
| Picnic and/or dining         | 49           | 24.62 %                |
| Exercise                     | 51           | 25.63 %                |
| Relaxation                   | 92           | 46.23 %                |
| Community events / festivals | 94           | 47.24 %                |
| Other                        | 23           | 11.56 %                |