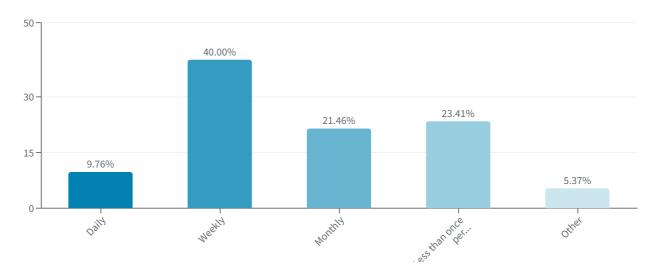

### How often do you visit Mariner's Park?

| ANSWER CHOICES 🕏         | RESPONSES 🕏 | RESPONSE PERCENTAGE 🕏 |
|--------------------------|-------------|-----------------------|
| Daily                    | 20          | 9.76 %                |
| Weekly                   | 82          | 40.00 %               |
| Monthly                  | 44          | 21.46 %               |
| Less than once per month | 48          | 23.41 %               |
| Other                    | 11          | 5.37 %                |