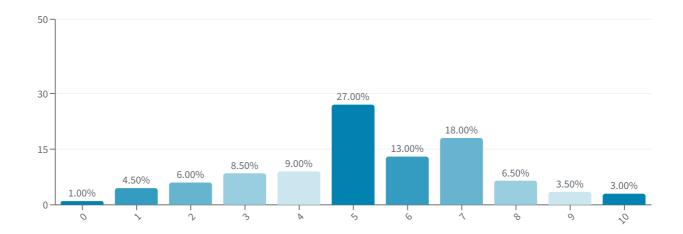

## What is your overall satisfaction level with the current facilities and amenities in the Park?

| ANSWER CHOICES 🕏 | RESPONSES 🕏 | RESPONSE PERCENTAGE 🌲 |
|------------------|-------------|-----------------------|
| 0                | 2           | 1.00 %                |
| 1                | 9           | 4.50 %                |
| 2                | 12          | 6.00 %                |
| 3                | 17          | 8.50 %                |
| 4                | 18          | 9.00 %                |
| 5                | 54          | 27.00 %               |
| 6                | 26          | 13.00 %               |
| 7                | 36          | 18.00 %               |
| 8                | 13          | 6.50 %                |
| 9                | 7           | 3.50 %                |
| 10               | 6           | 3.00 %                |